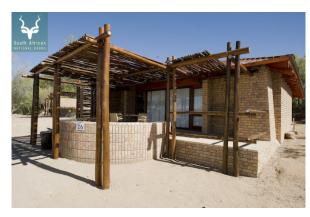

## Family Cottage Double

**Supplier:** Augrabies Falls **Product Code:** ANP-FA4D **Availability:** Sold Out

Price: R9,459.66

## **Short Description**

Family Cottage at Augrabies Falls National Park with 1 double bed, 2 single beds, and 1 double couch.

(3 nights)

## **Description**

This unit can sleep 4 on double and single beds with up to 2 extra guests on the available double couch.

Family Cottages are priced with 1 - 4 persons per unit for 3 nights.

All the units are equipped with air-conditioning and equipped with basic crockery & cutlery.