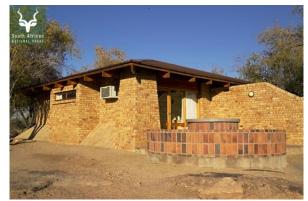

## **Short Description**

Basic Chalet at Augrabies Falls National Park with 2 single beds and 1 double couch.

(3 nights)

## Description

This unit can sleep 2 on single beds and 2 extra guests on the available double couch.

Chalets are priced with 1-2 persons per unit for 3 nights.

All the units are equipped with air-conditioning and equipped with basic crockery & cutlery.