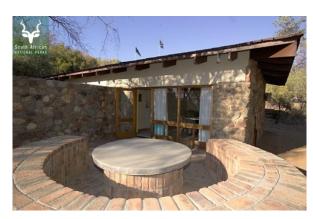

## **Short Description**

Standard Chalet at Augrabies Falls National Park with 2 single beds and 1 double couch.
(3 nights)

## **Description**

This unit can sleep 2 on single beds and 2 extra guests on the available double couch.

Chalets are priced with 1-2 persons per unit for 3 nights.

All the units are equipped with air-conditioning and equipped with basic crockery & cutlery.