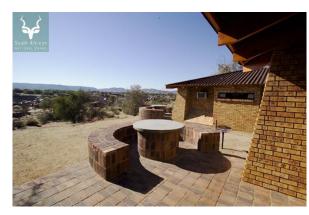

## **Short Description**

Scenic Chalet at Augrabies Falls National Park with 2 single beds and 1 double couch offering views of the gorge.
(3 nights)

## **Description**

This unit can sleep 2 on single beds and 2 extra guests on the available double couch.

Chalets are priced with 1-2 persons per unit for 3 nights.

All the units are equipped with air-conditioning and equipped with basic crockery & cutlery.