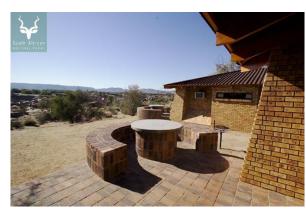

## **Short Description**

Scenic Chalet at Augrabies Falls National Park with 1 double bed and 1 double couch offering views of the gorge.
(3 nights)

## **Description**

This unit can sleep 2 on a double bed and 2 extra guests on the available double couch.

Chalets are priced with 1-2 persons per unit for 3 nights.

All the units are equipped with air-conditioning and equipped with basic crockery & cutlery.